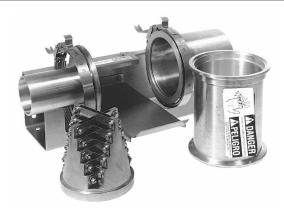

#### **APPLICATIONS**

The Urschel® Watergun Model 360 is designed for use in large volume watergun systems. This unit can be integrated into watergun systems and offers fast, easy cutting head replacement for changing knives or sizes of cuts. Infeed diameter measures 3.375" (86 mm) and a discharge diameter measures 5.820" (148 mm). The Model 360 is designed for easy cleanup and maintenance.

#### **OPERATING PRINCIPLE**

Potatoes to be cut are propelled by water through tubing to the watergun unit. The velocity of the potato at the watergun unit should be in the range of 50 to 60 feet per second (15 to 18 m/s). The pump should be selected to provide proper volume and velocity of the water with an impeller designed to minimize the possibility of damage to the potatoes.