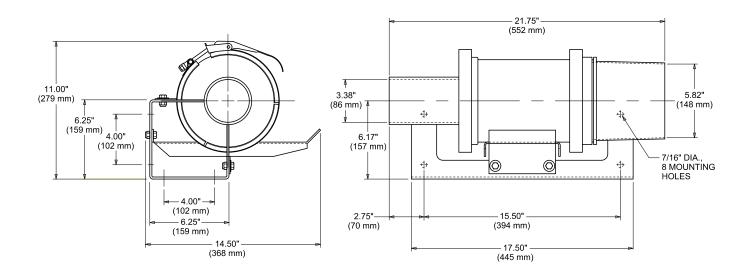

#### **SPECIFICATIONS**

| Length:     | . 21.75" (552 mm) |
|-------------|-------------------|
| Width:      | . 14.50" (368 mm) |
| Height:     | . 11.00" (279 mm) |
| Net Weight: | 92 lb (42 kg)     |

#### **APPLICATIONS**

The Urschel® Watergun Model 360 is designed for use in large volume watergun systems. This unit can be integrated into watergun systems and offers fast, easy cutting head replacement for changing knives or sizes of cuts. Infeed diameter measures 3.375" (86 mm) and a discharge diameter measures 5.820" (148 mm). The Model 360 is designed for easy cleanup and maintenance.

## Watergun Model 360 Dimensional Drawing