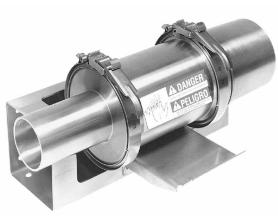

# **Urschel® Model 360 Watergun**

#### **APPLICATIONS**

The Urschel® Watergun Model 360 is designed for use in large volume watergun systems. This unit can be integrated into watergun systems and offers fast, easy cutting head replacement for changing knives or sizes of cuts. Infeed diameter measures 3.375" (86 mm) and a discharge diameter measures 5.820" (148 mm). The Model 360 is designed for easy cleanup and maintenance.